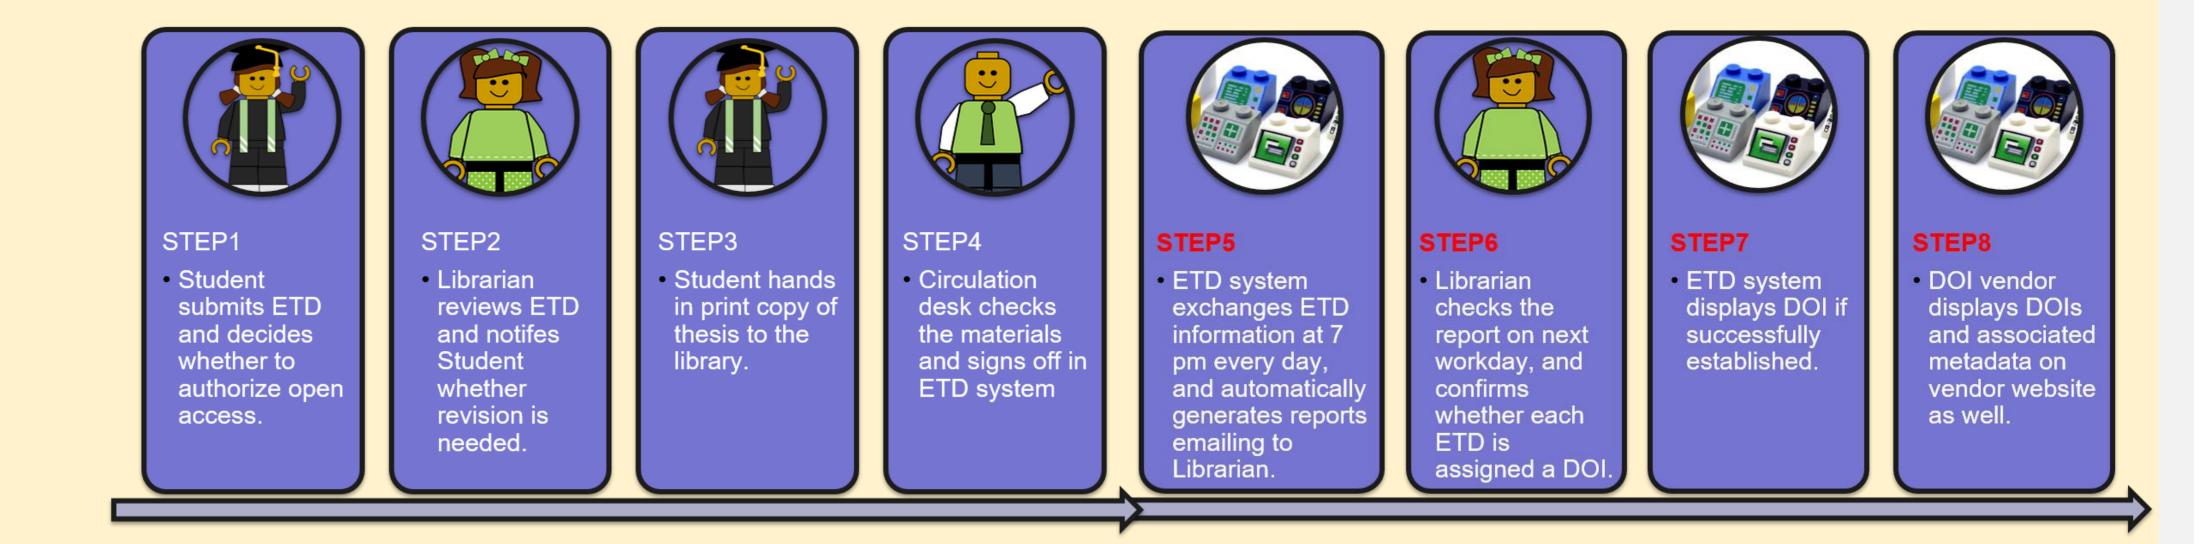

• Set up Submit Flow Chart Tripartite Kick-Off meeting

Method

| Phase1 Kick-off meeting                |                          |                                          |   |
|----------------------------------------|--------------------------|------------------------------------------|---|
| Date:30/11/2017                        | Phase 2 Trouble          | eshooting                                |   |
| Attendance: NTNU staff and 2 Vendors - | 1/3/2018 Go live, but    | Phase 3 Present                          | _ |
| PM/IT/SALES<br>* API specification     | * errors (DOI not found) | * API specification 2.0                  |   |
| 1.0                                    | * duplicate DOI          | * 31/10/2018~present<br>working normally |   |
| * 30/11/2017-<br>15/12/2017            |                          |                                          |   |
| test environment                       |                          |                                          |   |