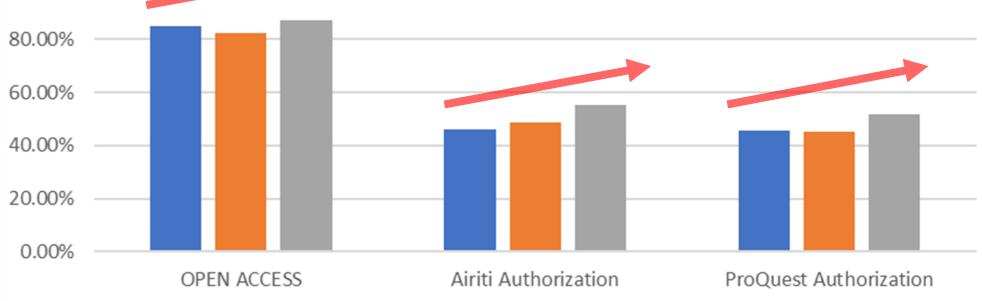

## Conclusion

• OPEN ACCESS raises • VISIBILITY raises

# **OPEN ACCESS** Authorization Percentage

■ 2018 S1 ■ 20180 S2 ■ 2019 S1

In conclusion, we have understood the importance of developing a customized technical specification for conducting a tripartite cooperation project, and of a standardized process of verifying functionality and accuracy of the established DOI links. These verification steps are crucial in ensuring that the established DOI links are indeed from authorized ETDs, and therefore protecting students' intellectual property rights. Our next step in this project includes increasing the authorization rate, as well as citations of our established DOIs to raise international visibility of NTNU.