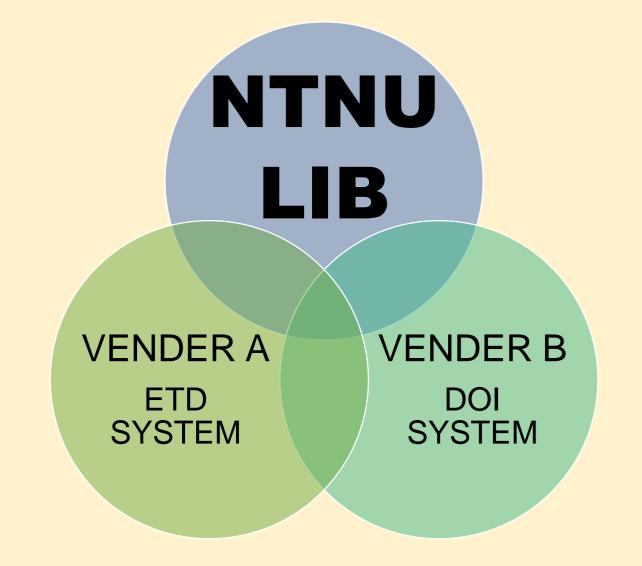

National Taiwan Normal University (NTNU) Library used to manually manage the open access authorizations of electronic theses and dissertations (ETDs). After years' implementation, NTNU Library realized that more resources are needed to maintain the authorizations in order to increase the visibility of student ETDs. Therefore, NTNU library decided to use the ETD system to record and manage the authorizations, and at the same time use Digital Object Identifier (DOI) to improve international visibilities of ETDs. NTNU Library engaged with two different vendors to cooperate and set up the DOI assignment mechanism to improve international visibility of students' ETDs. This poster aims to share a valuable lesson through tripartite cooperation, and we firmly believe other institutions can benefit from our experience to save time and effort spent on the launch of such cooperation. Key words: DOIs, ETDs, visibility, citation, cooperation, ranking

### Difficult

Because the automatic assignment of DOIs to ETDs involves the interoperability of systems developed by different vendors, the situation is a little complex. The DOI registration agency in Taiwan (say vendor A) is different from the developer of the ETD System of NTNU Library. (say